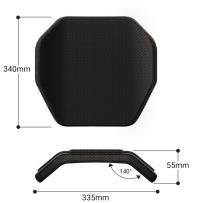

## **TECHNICAL SCHEME**

mountable on widths from 340mm to 380mm

mountable on widths from 400mm to 460mm

mountable on widths from 340mm to 380mm

395mm

mountable on widths from 400mm to 460mm

RT3

mountable on widths from 340mm to 380mm