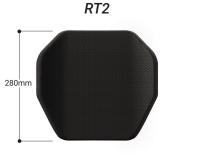

## **TECHNICAL SCHEME**

mountable on widths from 340mm to 380mm

mountable on widths from 400mm to 460mm

mountable on widths from 340mm to 380mm

395mm

mountable on widths from 400mm to 460mm

RT3

mountable on widths from 340mm to 380mm

mountable on widths from 400mm to 460mm

Weight ± 700gr

Supplied with 30 mm high-density foam padding and upholstery in fireproof and breathable fabric. The backrest can be mounted to the wheelchair either centrally or laterally.