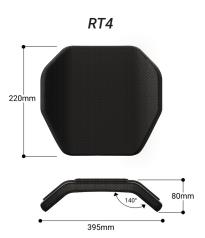

## **TECHNICAL SCHEME**

mountable on widths from 340mm to 380mm

mountable on widths from 400mm to 460mm

mountable on widths from 340mm to 380mm

395mm

mountable on widths from 400mm to 460mm

RT3

mountable on widths from 340mm to 380mm

mountable on widths from 400mm to 460mm

Weight ± 700gr

Supplied with 30 mm high-density foam padding and upholstery in fireproof and breathable fabric. The backrest can be mounted to the wheelchair either centrally or laterally.