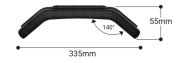

## **TECHNICAL SCHEME**

mountable on widths from 340mm to 380mm

mountable on widths from 400mm to 460mm

mountable on widths from 340mm to 380mm

395mm

mountable on widths from 400mm to 460mm

RT3

mountable on widths from 340mm to 380mm

mountable on widths from 400mm to 460mm

Weight ± 700gr

Supplied with 30 mm high-density foam padding and upholstery in fireproof and breathable fabric. The backrest can be mounted to the wheelchair either centrally or laterally.