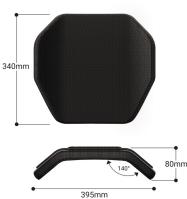

## **TECHNICAL SCHEME**

mountable on widths from 340mm to 380mm

mountable on widths from 400mm to 460mm

mountable on widths from 340mm to 380mm

395mm

mountable on widths from 400mm to 460mm

RT3

mountable on widths from 340mm to 380mm