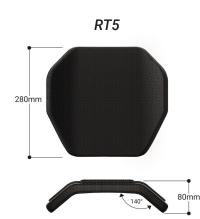

## **TECHNICAL SCHEME**

mountable on widths from 340mm to 380mm

mountable on widths from 400mm to 460mm

mountable on widths from 340mm to 380mm

395mm

mountable on widths from 400mm to 460mm

RT3

mountable on widths from 340mm to 380mm