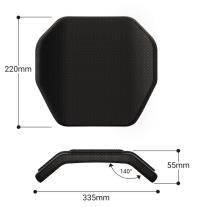

## **TECHNICAL SCHEME**

mountable on widths from 340mm to 380mm

mountable on widths from 400mm to 460mm

mountable on widths from 340mm to 380mm

395mm

mountable on widths from 400mm to 460mm

RT3

mountable on widths from 340mm to 380mm

mountable on widths from 400mm to 460mm

Weight ± 700gr

Supplied with 30 mm high-density foam padding and upholstery in fireproof and breathable fabric. The backrest can be mounted to the wheelchair either centrally or laterally.